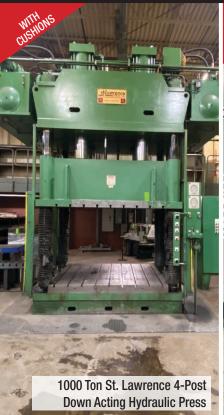

Hydraulic Presses up to 1,000 tons · CNC Machining Centers · Press Brakes · CNC Lasers
Rolling Stock · Tool Room · Saws · Air Compressors · Punch Press · Lathes · Welding Equipment
Dump Hoppers · Heavy Racking · CMM · Faro Arm · Stake · Trucks