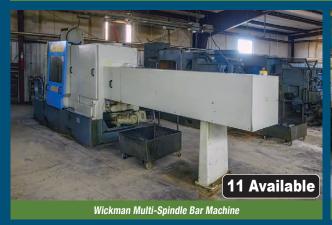

## COMPLETE CLOSURE OF MULTI-SPINDLE SCREW MACHINE SHOP

**EQUIPMENT INCLUDES:** (22) Wickman and Davenport Automatic Multi-Spindle Bar Machines, Toolroom, Inspection, Tooling, Material Handling and Stake Bed Truck

View of Davenport Multi-Spindle Bar Machines

Please contact Robert Levy **rlevy@rlevyinc.com** for additional information, or go to: **www.rlevyinc.com/project/1813/** or **www.bid.orbitbid.com/auctions/9891/info** 