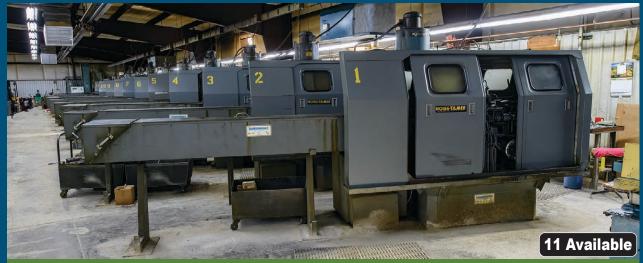

## COMPLETE CLOSURE OF MULTI-SPINDLE SCREW MACHINE SHOP

**EQUIPMENT INCLUDES:** (22) Wickman and Davenport Automatic Multi-Spindle Bar Machines, Toolroom, Inspection, Tooling, Material Handling and Stake Bed Truck

View of Davenport Multi-Spindle Bar Machines

Please contact Robert Levy **rlevy@rlevyinc.com** for additional information, or go to: **www.rlevyinc.com/project/1813/** or **www.bid.orbitbid.com/auctions/9891/info** 