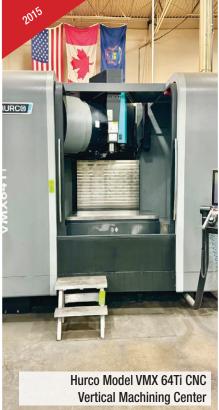

## INSPECTION:

By Appointment Only Contact: Brian Clettenberg, 847.729.3380 or BrianC@Winternitz.com

FEATURING: CNC Fiber-Optic Laser, CO2 Laser, Slat Cleaner, CNC Press Brakes, CNC Machining & Turning Centers, Bar Feeds, Machine Tools, Key Mfg. Equip., Presses, Saws, Walk-In Finishing Booth, (2) Steel Mezzanines, Mezzanine Elevator, Orbital Riveter, Hydraulic Presses, Welding Equipment, Grinding & Polishing Equipment, Sanders, Wire Equipment, Scales, Air Compressors; Fork Lifts; Box Trucks, Plant Support Equipment; Office F, F & E, and Much More! Equipment As Late As 2022!!!

## HIGHLIGHTS INCLUDE

- 2019 Trumpf 4,000-Watt TruLaser 1030 Type L88 CNC Fiber-Optic Laser System, with Automation
- Trumpf Trumatic L2510 C02 CNC Laser System (2006), with Automation
   2019 Ultramatic VB7 Vibratory Finisher
- 2019 Trumpf TSC 100 TruTool Laser Slat Cleaner
- 2019 Trumpf 36-Ton Cap. TruBend 7036 CNC Press Brake
- Trumpf 180-Ton Cap. TruBend 3180 CNC Press Brake (2012)
- Trumpf 120-Ton Cap. TrumaBend C120 CNC Press Brake (2006)
- Haas VF-2 CNC Vertical Machining Center (2011)
- (2) Haas VF-2D CNC Vertical Machining Centers (2010 & 2005)
- Mazak Quick Turn Nexus 250-II MSY CNC Turning Center (2008)
- Mazak Quick Turn Nexus 100-II CNC Turning Center (2007)
- Mazak Quick Turn Nexus 250 MSY CNC Turning Center (2005)
- Mazak Quick Turn 200 CNC Turning Center
- (5) ATS ML-580 and SMW Systems Spacesaver Bar Feeds (New as 2014)
- 2014 Chevrolet Express Single Axle Box Truck (approx. 60,000 Miles)
- 2013 GMC Savana Van Single Axle Box Truck (approx. 60,000 Miles)
- Komatsu 2,000 lb. FB25SHU-6 Series ES-25 Electric Fork Lift (2016)
- Komatsu 5,500 lb. FB30SH-6 Series ES-30 Electric Fork Lift (2017)
- 2019 Quincy 20-HP QOF-20T Rotary Screw-Type Air Compressor
- Col-Met 22-1/2 ft. x 10 ft. x 8 ft. high (approx.) Walk-In Dry-Filter Type Spray Booth
- 20 ft. x 30 ft. (approx.) Steel Mezzanine; with Spiral Staircase