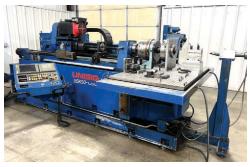

## **ONLINE AUCTION SALE**

Due to the Retirement of the Owner - H&W MACHINE COMPANY

## COMPLETE CLOSURE OF MULTI-SPINDLE SCREW MACHINE SHOP

**EQUIPMENT INCLUDES:** (22) Wickman and Davenport Automatic Multi-Spindle Bar Machines, Toolroom, Inspection, Tooling, Material Handling and Stake Bed Truck

Bidding Closes: Tuesday, January 23, 2024 at 10:00am MT

INSPECTION: Monday, January 22, 9:00am to 10:00am MT or by Appointment INSPECTION LOCATION: H&W Machine Company – 11604 Teller Street, Broomfield, CO 80020

View of Davenport Multi-Spindle Bar Machines

Please contact Robert Levy **rlevy@rlevyinc.com** for additional information, or go to: **www.rlevyinc.com/project/1813/** or **www.bid.orbitbid.com/auctions/9891/info** 