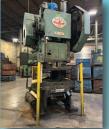

## LIVE WEBCASTAUCTION

Owner Retiring- Over 600 Lots from Pristine, Late Model, Impeccably Maintained CNC Machining Facility

# SALE DATE Thurs., January 25 10 AM CT

## SALE LOCATION

5615 US-81, Duncan, OK 73533

## **INSPECTION**

Wednesday, January 24, from 9 AM to 4 PM CT, by appointment only

FEATURING: (5) DOOSAN PUMA Turning Centers, new as 2022; (5) DMG MORI SEIKI Turning Centers, new as 2019; (2) MORI SEIKI VMC's, 2013 WEILER CNC Lathe; (2) COSEN Bandsaws, new as 2013; UNISIG CNC Gun Drill, 2021 ZEISS CMM, 2022 Keyence Laser, Inspection Equipment, Manual Machines, Tooling, Bar Stock, Racking, Factory Support Equipment, Forklifts, DODGE & CHEVY Trucks, and more

## Surplus Asset Management & Auction Experts

Owner Retiring
Over 600 Lots from
Pristine, Late Model,
Impeccably Maintained CNC
Machining Facility

Auction: Thursday, Jan 25, 10:00am CT Inspection: Wednesday, Jan 24, 9 - 4pm CT

By appointment only

Location: RightWay Mfg. Solutions LLC

5615 US-81, Duncan, OK 73533

## **FEATURING:**

(5) DOOSAN PUMA

TURNING CENTERS, NEW AS 2022;

(5) **DMG MORI SEIKI** TURNING

CENTERS, NEW AS 2019;

(2) DMG MORI SEIKI VMC'S,

2013 WEILER ONG LATTIE,

(2) **COSEN** BANDSAWS, NEW AS 2013

UNISIG CNC GUN DRILL,

2022 KEVENCE I ASED

DODGE & CHEVROLET PICK-UP TRUCKS, INSPECTION EQUIPMENT, MANUAL MACHINES, TOOLING, BAR STOCK, RACKING, FACTORY SUPPORT EQUIPMENT, FORKLIFTS, DOOSAN PUMA 5100 LYB TURNING CENTER