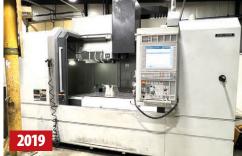

## INSPECTION:

By Appointment Only Contact: Brian Clettenberg, 847.729.3380 or BrianC@Winternitz.com

FEATURING: CNC Fiber-Optic Laser, CO2 Laser, Slat Cleaner, CNC Press Brakes, CNC Machining & Turning Centers, Bar Feeds, Machine Tools, Key Mfg. Equip., Presses, Saws, Walk-In Finishing Booth, (2) Steel Mezzanines, Mezzanine Elevator, Orbital Riveter, Hydraulic Presses, Welding Equipment, Grinding & Polishing Equipment, Sanders, Wire Equipment, Scales, Air Compressors; Fork Lifts; Box Trucks, Plant Support Equipment; Office F, F & E, and Much More! Equipment As Late As 2022!!!

Trumpf 4.000-Watt TruLaser 1030 CNC Fiber-Optic Laser System, with Automation

Haas Model VF-2 CNC Vertical Machining Center

Trumpf 36-Ton Cap. Model TruBend 7036 CNC Press Brake

## HIGHLIGHTS INCLUDE

- 2019 Trumpf 4,000-Watt TruLaser 1030 Type L88 CNC Fiber-Optic Laser System, with Automation
- Trumpf Trumatic L2510 C02 CNC Laser System (2006), with Automation
   2019 Ultramatic VB7 Vibratory Finisher
- 2019 Trumpf TSC 100 TruTool Laser Slat Cleaner
- 2019 Trumpf 36-Ton Cap. TruBend 7036 CNC Press Brake
- Trumpf 180-Ton Cap. TruBend 3180 CNC Press Brake (2012)
- Trumpf 120-Ton Cap. TrumaBend C120 CNC Press Brake (2006)
- Haas VF-2 CNC Vertical Machining Center (2011)
- (2) Haas VF-2D CNC Vertical Machining Centers (2010 & 2005)
- Mazak Quick Turn Nexus 250-II MSY CNC Turning Center (2008)
- Mazak Quick Turn Nexus 100-II CNC Turning Center (2007)
- Mazak Quick Turn Nexus 250 MSY CNC Turning Center (2005)
- Mazak Quick Turn 200 CNC Turning Center
- (5) ATS ML-580 and SMW Systems Spacesaver Bar Feeds (New as 2014)
- 2014 Chevrolet Express Single Axle Box Truck (approx. 60,000 Miles)
- 2013 GMC Savana Van Single Axle Box Truck (approx. 60,000 Miles)
- Komatsu 2,000 lb. FB25SHU-6 Series ES-25 Electric Fork Lift (2016)
- Komatsu 5,500 lb. FB30SH-6 Series ES-30 Electric Fork Lift (2017)
- 2019 Quincy 20-HP QOF-20T Rotary Screw-Type Air Compressor
- Col-Met 22-1/2 ft. x 10 ft. x 8 ft. high (approx.) Walk-In Dry-Filter Type Spray Booth
- 20 ft. x 30 ft. (approx.) Steel Mezzanine; with Spiral Staircase