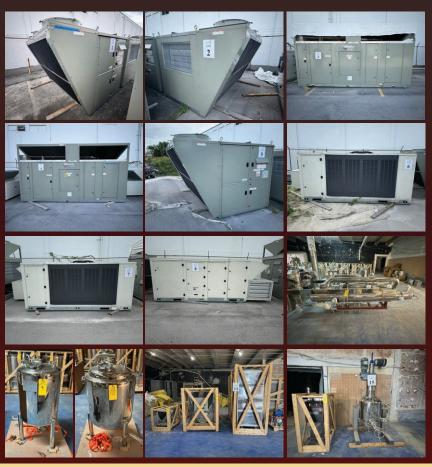

## **Auction Date:**

Tuesday, January 30, 2024 at 10:00 A.M.

Pick-up | Removal Locations: 6601 NW 37 Avenue, Miami, FL 33147

**Inspection | Preview Date:** 

Monday, January 29 from 10:00 A.M. to 4:00 P.M. by appointment

The auction consists of brand new high-quality chemical processing equipment and industrial HVAC equipment. We have a range of new equipment available, still in the manufacturer's shipping crates and pallets that it was delivered on. Most of the equipment was manufactured between 2021 and 2022. This equipment is versatile and can be used across various industries, including but not limited to beer brewing, food and drink service, chemical manufacturing, labs, and more.