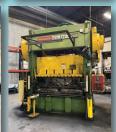

## LIVE WEBCASTAUCTION

Owner Retiring- Over 600 Lots from Pristine, Late Model, Impeccably Maintained CNC Machining Facility

# SALE DATE Thurs., January 25 10 AM CT

## SALE LOCATION

5615 US-81, Duncan, OK 73533

## **INSPECTION**

Wednesday, January 24, from 9 AM to 4 PM CT, by appointment only

FEATURING: (5) DOOSAN PUMA Turning Centers, new as 2022; (5) DMG MORI SEIKI Turning Centers, new as 2019; (2) MORI SEIKI VMC's, 2013 WEILER CNC Lathe; (2) COSEN Bandsaws, new as 2013; UNISIG CNC Gun Drill, 2021 ZEISS CMM, 2022 Keyence Laser, Inspection Equipment, Manual Machines, Tooling, Bar Stock, Racking, Factory Support Equipment, Forklifts, DODGE & CHEVY Trucks, and more