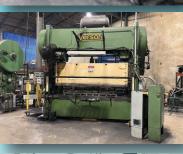

## LIVE WEBCASTAUCTION

Owner Retiring- Over 600 Lots from Pristine, Late Model, Impeccably Maintained CNC Machining Facility

# SALE DATE Thurs., January 25 10 AM CT

## SALE LOCATION

5615 US-81, Duncan, OK 73533

## **INSPECTION**

Wednesday, January 24, from 9 AM to 4 PM CT, by appointment only

FEATURING: (5) DOOSAN PUMA Turning Centers, new as 2022; (5) DMG MORI SEIKI Turning Centers, new as 2019; (2) MORI SEIKI VMC's, 2013 WEILER CNC Lathe; (2) COSEN Bandsaws, new as 2013; UNISIG CNC Gun Drill, 2021 ZEISS CMM, 2022 Keyence Laser, Inspection Equipment, Manual Machines, Tooling, Bar Stock, Racking, Factory Support Equipment, Forklifts, DODGE & CHEVY Trucks, and more

## Surplus Asset Management & Auction Experts

Owner Retiring
Over 600 Lots from
Pristine, Late Model,
Impeccably Maintained CNC
Machining Facility

Auction: Thursday, Jan 25, 10:00am CT Inspection: Wednesday, Jan 24, 9 - 4pm CT

By appointment only

Location: RightWay Mfg. Solutions LLC

5615 US-81, Duncan, OK 73533

## **FEATURING:**

(5) DOOSAN PUMA

TURNING CENTERS, NEW AS 2022;

(5) **DMG MORI SEIKI** TURNING

CENTERS, NEW AS 2019;

(2) DMG MORI SEIKI VMC'S,

2013 WEILER ONG LATTIE,

(2) **COSEN** BANDSAWS, NEW AS 2013

UNISIG CNC GUN DRILL,

2022 KEVENCE I ASED

DODGE & CHEVROLET PICK-UP TRUCKS, INSPECTION EQUIPMENT, MANUAL MACHINES, TOOLING, BAR STOCK, RACKING, FACTORY SUPPORT EQUIPMENT, FORKLIFTS, DOOSAN PUMA 5100 LYB TURNING CENTER