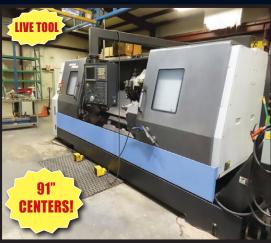

Auction: Wednesday, Feb. 14, 10:00am CT Inspection: Tuesday, Feb. 13, 9 - 3pm CT

Location: By Appointment only
Thermal Cincinnati Spray
4303 South Drive
Houston, TX 77053

Featuring industry favorites - HAAS, MORI SEIKI, DAEWOO, NORTON, CINCINNATI, LANDIS, LAGUN & MORE!