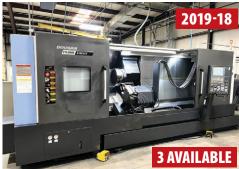

## LIVE WEBCASTAUCTION

Owner Retiring- Over 600 Lots from Pristine, Late Model, Impeccably Maintained CNC Machining Facility

# SALE DATE Thurs., January 25 10 AM CT

## SALE LOCATION

5615 US-81, Duncan, OK 73533

## **INSPECTION**

Wednesday, January 24, from 9 AM to 4 PM CT, by appointment only

FEATURING: (5) DOOSAN PUMA Turning Centers, new as 2022; (5) DMG MORI SEIKI Turning Centers, new as 2019; (2) MORI SEIKI VMC's, 2013 WEILER CNC Lathe; (2) COSEN Bandsaws, new as 2013; UNISIG CNC Gun Drill, 2021 ZEISS CMM, 2022 Keyence Laser, Inspection Equipment, Manual Machines, Tooling, Bar Stock, Racking, Factory Support Equipment, Forklifts, DODGE & CHEVY Trucks, and more

## Surplus Asset Management & Auction Experts

Owner Retiring
Over 600 Lots from
Pristine, Late Model,
Impeccably Maintained CNC
Machining Facility

Auction: Thursday, Jan 25, 10:00am CT Inspection: Wednesday, Jan 24, 9 - 4pm CT

By appointment only

Location: RightWay Mfg. Solutions LLC

5615 US-81, Duncan, OK 73533

## **FEATURING:**

(5) DOOSAN PUMA

TURNING CENTERS, NEW AS 2022;

(5) **DMG MORI SEIKI** TURNING

CENTERS, NEW AS 2019;

(2) DMG MORI SEIKI VMC'S,

2013 WEILER ONG LATTIE,

(2) **COSEN** BANDSAWS, NEW AS 2013

UNISIG CNC GUN DRILL,

2022 KEVENCE I ASED

DODGE & CHEVROLET PICK-UP TRUCKS, INSPECTION EQUIPMENT, MANUAL MACHINES, TOOLING, BAR STOCK, RACKING, FACTORY SUPPORT EQUIPMENT, FORKLIFTS, DOOSAN PUMA 5100 LYB TURNING CENTER