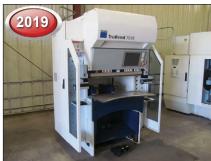

Trumpf 4.000-Watt TruLaser 1030 CNC Fiber-Optic Laser System, with Automation

Haas Model VF-2 CNC Vertical Machining Center

Trumpf 36-Ton Cap. Model TruBend 7036 CNC Press Brake

## HIGHLIGHTS INCLUDE

- 2019 Trumpf 4,000-Watt TruLaser 1030 Type L88 CNC Fiber-Optic Laser System, with Automation
- Trumpf Trumatic L2510 C02 CNC Laser System (2006), with Automation
   2019 Ultramatic VB7 Vibratory Finisher
- 2019 Trumpf TSC 100 TruTool Laser Slat Cleaner
- 2019 Trumpf 36-Ton Cap. TruBend 7036 CNC Press Brake
- Trumpf 180-Ton Cap. TruBend 3180 CNC Press Brake (2012)
- Trumpf 120-Ton Cap. TrumaBend C120 CNC Press Brake (2006)
- Haas VF-2 CNC Vertical Machining Center (2011)
- (2) Haas VF-2D CNC Vertical Machining Centers (2010 & 2005)
- Mazak Quick Turn Nexus 250-II MSY CNC Turning Center (2008)
- Mazak Quick Turn Nexus 100-II CNC Turning Center (2007)
- Mazak Quick Turn Nexus 250 MSY CNC Turning Center (2005)
- Mazak Quick Turn 200 CNC Turning Center
- (5) ATS ML-580 and SMW Systems Spacesaver Bar Feeds (New as 2014)
- 2014 Chevrolet Express Single Axle Box Truck (approx. 60,000 Miles)
- 2013 GMC Savana Van Single Axle Box Truck (approx. 60,000 Miles)
- Komatsu 2,000 lb. FB25SHU-6 Series ES-25 Electric Fork Lift (2016)
- Komatsu 5,500 lb. FB30SH-6 Series ES-30 Electric Fork Lift (2017)
- 2019 Quincy 20-HP QOF-20T Rotary Screw-Type Air Compressor
- Col-Met 22-1/2 ft. x 10 ft. x 8 ft. high (approx.) Walk-In Dry-Filter Type Spray Booth
- 20 ft. x 30 ft. (approx.) Steel Mezzanine; with Spiral Staircase