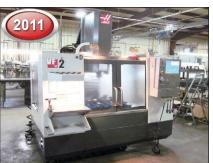

Trumpf 4.000-Watt TruLaser 1030 CNC Fiber-Optic Laser System, with Automation

Haas Model VF-2 CNC Vertical Machining Center

Trumpf 36-Ton Cap. Model TruBend 7036 CNC Press Brake

## HIGHLIGHTS INCLUDE

- 2019 Trumpf 4,000-Watt TruLaser 1030 Type L88 CNC Fiber-Optic Laser System, with Automation
- Trumpf Trumatic L2510 C02 CNC Laser System (2006), with Automation
   2019 Ultramatic VB7 Vibratory Finisher
- 2019 Trumpf TSC 100 TruTool Laser Slat Cleaner
- 2019 Trumpf 36-Ton Cap. TruBend 7036 CNC Press Brake
- Trumpf 180-Ton Cap. TruBend 3180 CNC Press Brake (2012)
- Trumpf 120-Ton Cap. TrumaBend C120 CNC Press Brake (2006)
- Haas VF-2 CNC Vertical Machining Center (2011)
- (2) Haas VF-2D CNC Vertical Machining Centers (2010 & 2005)
- Mazak Quick Turn Nexus 250-II MSY CNC Turning Center (2008)
- Mazak Quick Turn Nexus 100-II CNC Turning Center (2007)
- Mazak Quick Turn Nexus 250 MSY CNC Turning Center (2005)
- Mazak Quick Turn 200 CNC Turning Center
- (5) ATS ML-580 and SMW Systems Spacesaver Bar Feeds (New as 2014)
- 2014 Chevrolet Express Single Axle Box Truck (approx. 60,000 Miles)
- 2013 GMC Savana Van Single Axle Box Truck (approx. 60,000 Miles)
- Komatsu 2,000 lb. FB25SHU-6 Series ES-25 Electric Fork Lift (2016)
- Komatsu 5,500 lb. FB30SH-6 Series ES-30 Electric Fork Lift (2017)
- 2019 Quincy 20-HP QOF-20T Rotary Screw-Type Air Compressor
- Col-Met 22-1/2 ft. x 10 ft. x 8 ft. high (approx.) Walk-In Dry-Filter Type Spray Booth
- 20 ft. x 30 ft. (approx.) Steel Mezzanine; with Spiral Staircase