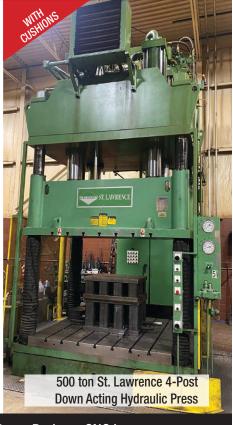

Hydraulic Presses up to 1,000 tons · CNC Machining Centers · Press Brakes · CNC Lasers
Rolling Stock · Tool Room · Saws · Air Compressors · Punch Press · Lathes · Welding Equipment
Dump Hoppers · Heavy Racking · CMM · Faro Arm · Stake · Trucks