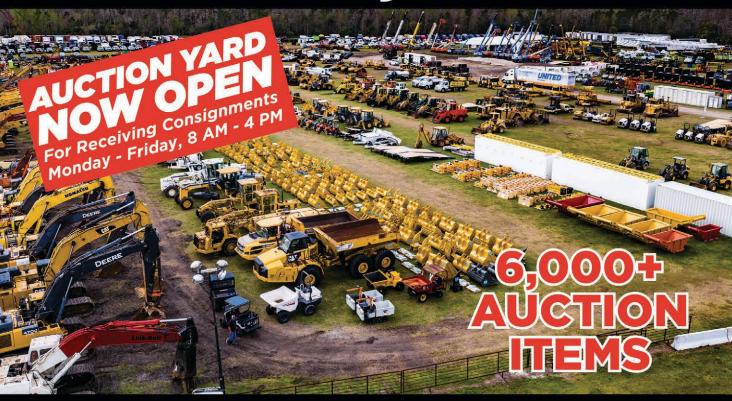

# GETMORE IN 24

JEFF MARTIN AUCTIONEERS ANNUAL WINTER KISSIMMEE FLORIDA CONSTRUCTION & TRANSPORTATION LIVE 4-DAY AUCTION EVENT

FL AU4483

# FL Firm License #AB3277 FE STATE FLORIDA

4 AMAZING DAYS OF AUCTIONS, 4 RINGS EACH DAY! THE AUCTION EVENT OF THE YEAR! DON'T MISS IT!

Freight Friendly Easy Access Site
5000 OREN BROWN ROAD

Experience the Difference!

(At The Intersection of Poinciana Blvd. & Oren Brown Road)

844.450.6200 | JeffMartinAuctioneers.com

# KISSIMMEE ANNUAL WINTER CONSTRUCTION & TRANSPORTATION PUBLIC AUCTION

Get More

FERUARYIN-15 KSSIMME FLORIDA

## **AUCTION TIMES FOR EACH DAY!**

RING 1: BEGINS AT 9 AM ET RING 2: BEGINS AT 9:30 AM ET RING 3: BEGINS AT 10:00 AM ET RING 4: BEGINS AT 10:30 AM ET

## **DAY 1: MONDAY, FEBRUARY 12**

PAVING EQUIPMENT, MTL & SKID STEERS, PAVING PARTS & ATTACHMENTS, MTL & SKID STEER ATTACHMENTS, & MISC ITEMS

## **DAY 2: TUESDAY, FEBRUARY 13**

EARTHMOVING EQUIPMENT, PARTS & ATTACHMENTS, ALL EXCAVATOR ATTACHMENTS, & MISC ITEMS

## **DAY 3: WEDNESDAY, FEBRUARY 14**

CRANES, AERIAL EQUIPMENT & AERIAL SUPPORT ITEMS, GENERATORS, WELDERS, FORKLIFTS, FARM EQUIPMENT & RELATED ITEMS, & MISC ITEMS

## **DAY 4: THURSDAY, FEBRUARY 15**

TRUCKS, PICKUPS, TRAILERS, SHIPPING CONTAINERS, ENGINES, PARTS, & MISC ITEMS

**INSPECTION/PREVIEW: MONDAY, FEBRUARY 5TH THROUGH AUCTION DAY!** 

844.450.6200 | JeffMartinAuctioneers.com