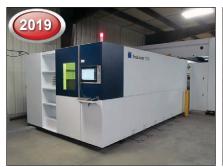

Trumpf 4.000-Watt TruLaser 1030 CNC Fiber-Optic Laser System, with Automation

Haas Model VF-2 CNC Vertical Machining Center

Trumpf 36-Ton Cap. Model TruBend 7036 CNC Press Brake

## HIGHLIGHTS INCLUDE

- 2019 Trumpf 4,000-Watt TruLaser 1030 Type L88 CNC Fiber-Optic Laser System, with Automation
- Trumpf Trumatic L2510 C02 CNC Laser System (2006), with Automation
   2019 Ultramatic VB7 Vibratory Finisher
- 2019 Trumpf TSC 100 TruTool Laser Slat Cleaner
- 2019 Trumpf 36-Ton Cap. TruBend 7036 CNC Press Brake
- Trumpf 180-Ton Cap. TruBend 3180 CNC Press Brake (2012)
- Trumpf 120-Ton Cap. TrumaBend C120 CNC Press Brake (2006)
- Haas VF-2 CNC Vertical Machining Center (2011)
- (2) Haas VF-2D CNC Vertical Machining Centers (2010 & 2005)
- Mazak Quick Turn Nexus 250-II MSY CNC Turning Center (2008)
- Mazak Quick Turn Nexus 100-II CNC Turning Center (2007)
- Mazak Quick Turn Nexus 250 MSY CNC Turning Center (2005)
- Mazak Quick Turn 200 CNC Turning Center
- (5) ATS ML-580 and SMW Systems Spacesaver Bar Feeds (New as 2014)
- 2014 Chevrolet Express Single Axle Box Truck (approx. 60,000 Miles)
- 2013 GMC Savana Van Single Axle Box Truck (approx. 60,000 Miles)
- Komatsu 2,000 lb. FB25SHU-6 Series ES-25 Electric Fork Lift (2016)
- Komatsu 5,500 lb. FB30SH-6 Series ES-30 Electric Fork Lift (2017)
- 2019 Quincy 20-HP QOF-20T Rotary Screw-Type Air Compressor
- Col-Met 22-1/2 ft. x 10 ft. x 8 ft. high (approx.) Walk-In Dry-Filter Type Spray Booth
- 20 ft. x 30 ft. (approx.) Steel Mezzanine; with Spiral Staircase