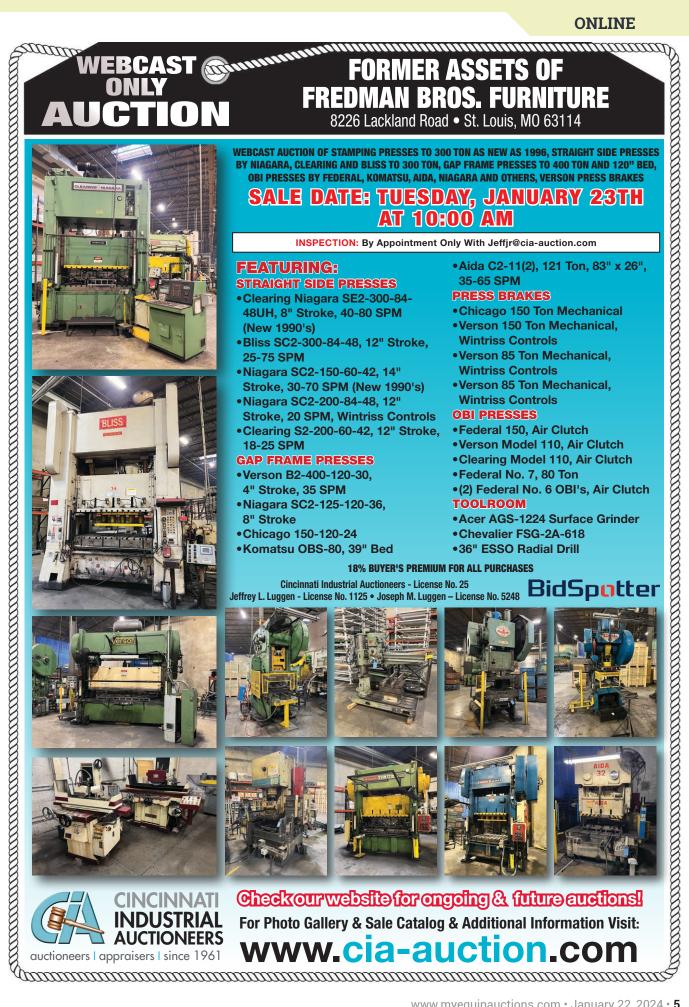

## RETIREMENT AUCTION ABC FENCE & REAL ESTATE ONLINE ONLY

FEATURING SAW MILL EQUIPMENT, REAL ESTATE: LAND WITH BUILDINGS

936 INDUSTRIAL DR., CHIPLEY, FL 32428 FLAU4483 BIDDING OPENS WEDNESDAY, JANUARY 17TH BEGINS CLOSING TUESDAY, JANUARY 23RD @ 10AM CT

## REAL ESTATE ALSO OFFERED AT THIS AUCTION

4.1 ACRES WITH 320' FOOTAGE TO INDUSTRIAL DR. & FOWLER DR.

Features: Bldg 1: 8750 SF Main Sawmill. Bldg 2: A Building w/Dock 17711 SF, Partially Open. Bldg 3: Steel & Metal Warehouse Outbuilding 5952 SF. Bldg 4: Metal Open Warehouse Outbuilding 8591 SF. Bldg 5: Dbl.Wide Manufactured Home, 3 Bed, 2 Bath, 1568 SF Plus 50' Additional Office Space.