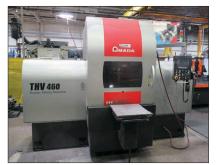

## 3-Day Public Auction

The Industry Leading Manufacturer of Die Sets, Mold Bases, Mold Plates

# Unmatched Assortment of Late Model Grinding, Machining, Fabrication and Heat Treat Equipment

Featuring: (50+) CNC Machines! Including 2020 and 2021 Doosan DBM2540 and 2550 Bridge Mills • CNC Duplex Mills • CNC Haas, Mazak and Makino Machining Centers • HUGE Assortment of Tooling • Toshiba Boring Mills • Cosen and Hem Saws • (11) Blanchard Rotary Surface Grinders 30" to 120" • Material Handling Equipment and Much More!

Amada THV 460 CNC Duplex Mill

Doosan DBM 2540 CNC Bridge Mill

Blanchard 120 in. Rotary Grinder

Haas VF-8/50 Vertical Machining Center

Cosen C-1000NC Auto. Horizontal Bandsaw

Toshiba BP-130.P40 Boring Mill

Day 1: Webcast Auction - January 31 at 10am CT